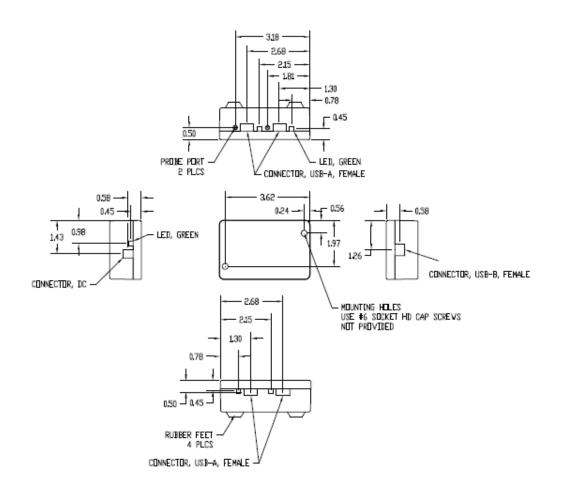

| Parameter            | Test Conditions/Notes              |                                                       |
|----------------------|------------------------------------|-------------------------------------------------------|
| Power Supply         | AC/DC Wall Adapter                 | +12 VDC / 24 Watts                                    |
| Environmental        | Operating Temperature              | -30 °C to +55 °C                                      |
|                      | Relative Humidity (non-condensing) | <95%                                                  |
| Physical Connections | Up Stream                          | USB Type B – female                                   |
|                      | Down Stream                        | USB Type A - female                                   |
| Mechanical           | Size                               | 3.86 x 2.52 x 1.35 inches<br>98 x 64 x 34 millimeters |
|                      | Weight                             | 0.4 pounds<br>182 grams                               |